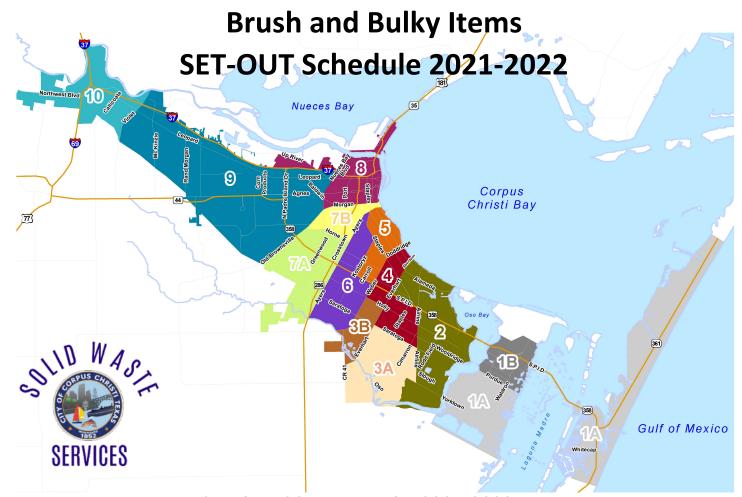

## **SET-OUT SCHEDULE FOR 2021-2022**

| Collection | Brush & Bulky Items    | Brush Items            | Brush & Bulky Items   | Brush Items            |
|------------|------------------------|------------------------|-----------------------|------------------------|
| Areas      | Set-Out Dates          | Set-Out Dates          | Set-Out Dates         | Set-Out Dates          |
|            | Sept. 2020 – Dec. 2020 | Jan. 2021 - April 2021 | May 2021 - Sept. 2021 | Sept. 2021 – Jan. 2022 |
| Area 1-A   | Sept. 16 - Sept. 20    | Jan. 6 – Jan. 10       | May 5 – May 9         | Sept. 15 – Sept. 19    |
| Area 1-B   | Sept. 23 – Sept. 27    | Jan. 13 – Jan. 17      | May 12 – May 16       | Sept. 22 – Sept. 26    |
|            |                        |                        |                       |                        |
| Area 2     | Sept. 30 – Oct. 04     | Jan. 20 – Jan. 24      | May 19 – May 23       | Sept. 29 – Oct. 3      |
| Area 3-A   | Oct. 14 – Oct. 18      | Feb. 3 – Feb. 7        | June 2 – June 6       | Oct. 13 – Oct. 17      |
| Area 3-B   | Oct. 21 – Oct. 25      | Feb. 10 – Feb. 14      | June 9 – June 13      | Oct. 20 – Oct. 24      |
|            |                        |                        |                       |                        |
| Area 4     | Oct. 28 – Nov. 01      | Feb. 17 – Feb. 21      | June 16 – June 20     | Oct. 27 – Oct. 31      |
|            |                        |                        |                       |                        |
| Area 5     | Nov. 11 – Nov. 15      | Mar. 3 – Mar. 7        | June 30 – July 4      | Nov. 10 – Nov. 14      |
| Area 6     | Nov. 18 – Nov.22       | Mar. 10 – Mar. 14      | July 7 – July 11      | Nov. 17 – Nov. 21      |
| Area 7-A   | Nov. 25 – Nov. 29      | Mar. 17 – Mar. 21      | July 21 – July 25     | Nov. 24 – Nov. 28      |
| Area 7-B   | Dec. 2 – Dec. 6        | Mar. 24 – Mar. 28      | July 28 – Aug. 1      | Dec. 1 – Dec. 5        |
| Area 8     | Dec. 9 – Dec. 13       | Apr. 7 – Apr. 11       | Aug. 11 – Aug. 15     | Dec. 15 – Dec. 19      |
|            |                        |                        |                       |                        |
| Area 9     | Dec. 16 – Dec. 20      | Apr. 14 – April 18     | Aug. 18 – Aug. 22     | Dec. 22 – Dec. 26      |
| Area 10    | Dec. 23 – Dec. 27      | April 21 – April 25    | Sept. 12 – Sept. 5    | Jan. 5 – Jan. 9        |